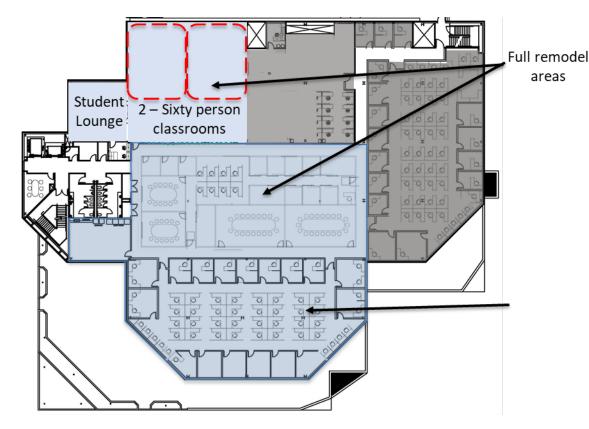

#### Level 1:

- PA program, two sixty(60) person classrooms and a small student lounge
  - New carpet, paint & ceiling tile: 8,626 sf
  - Full remodel: 9,755 sf

#### Level 2

- Family & Preventative Medicine
  - New carpet, paint & ceiling tile: 28,366 sf
- University IT systems installation
- Minor HVAC and electrical remodel in fully remodeled areas.