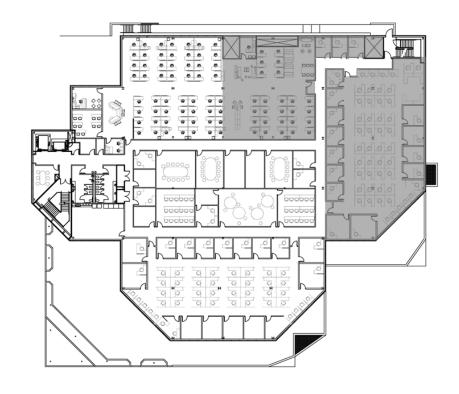

## FLOOR PLAN OR OTHER DRAWINGS

Existing Level 1 Floor Plan – Area in grey is not in scope (separate tenant)

Existing Level 2 Floor Plan
– Entire floor in scope