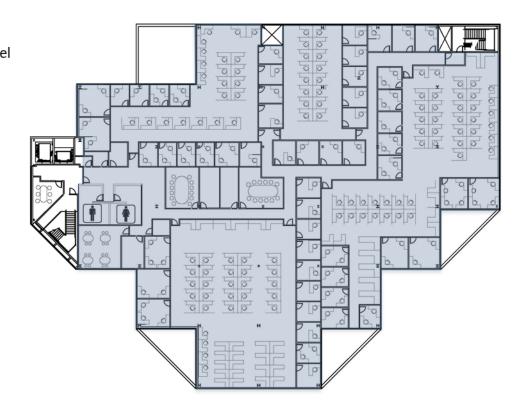

## FLOOR PLAN OR OTHER DRAWINGS

Existing Level 1 Floor Plan – Area in grey is not in scope (separate tenant)

Existing Level 2 Floor Plan
– Entire floor in scope

# PROPOSED FLOOR PLAN

Proposed Level 1 Floor Plan – mix of light and full remodel

Proposed Level 2 Floor Plan – Entire floor to be lightly remodeled