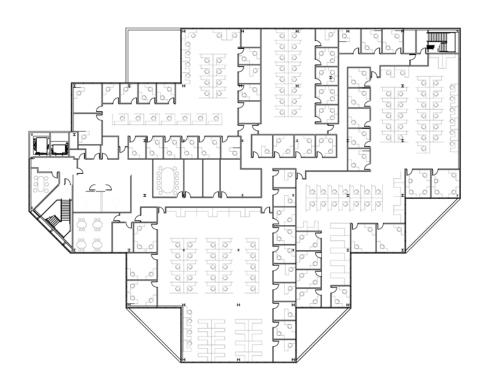

# PROPOSED FLOOR PLAN

Proposed Level 1 Floor Plan – mix of light and full remodel

Proposed Level 2 Floor Plan – Entire floor to be lightly remodeled